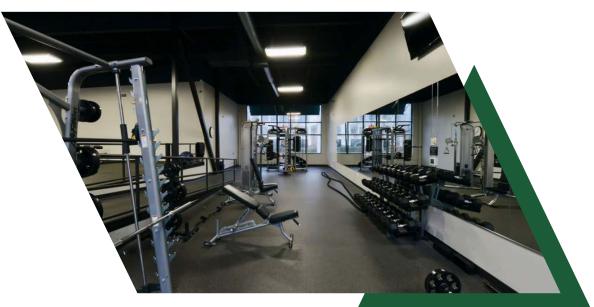

# FITNESS CENTER

Brier Creek Fitness is a 7,600 SF state-of-the-art fitness center exclusive to Brier Creek Corporate Center tenants. Brier Creek Fitness is staffed with a personal trainer and offers cardio and strength training equipment, a variety of group classes as well as locker rooms with showers and towels.