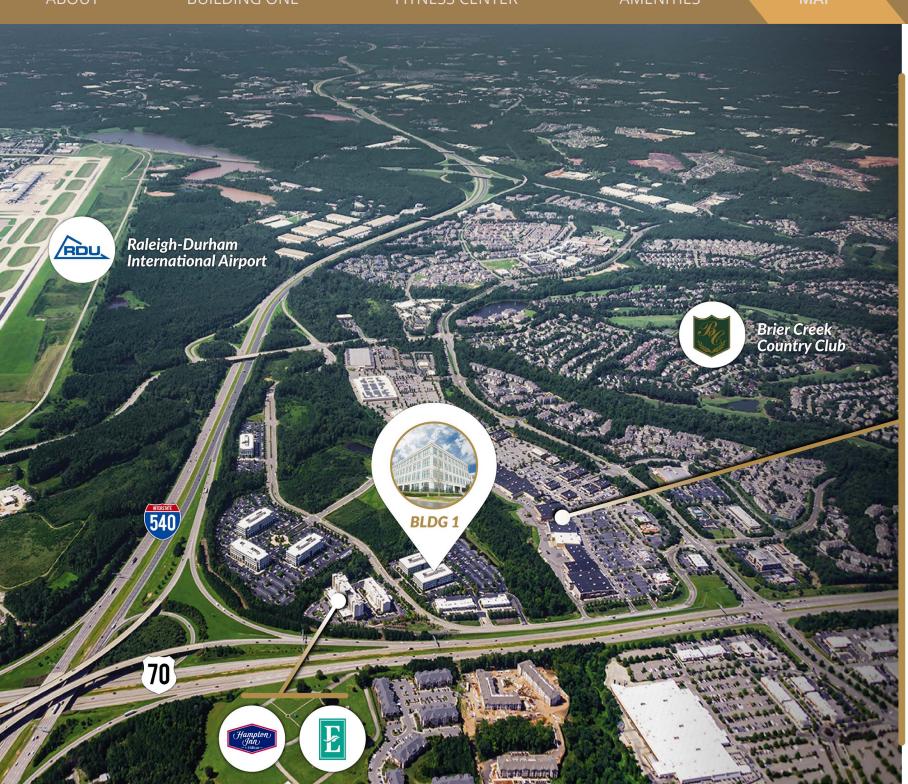

# BRIER CREEK CORPORATE CENTER

Brier Creek Corporate Center is part of the 2,000 AC mixed use, master planned Brier Creek Development. Conveniently located at the intersection of US-70 and I-540, it is the closest Class A Office Park to Raleigh-Durham International Airport and is immediately adjacent to over 800,000 SF of Retail with over 14,000 residential units within a 3-mile radius.