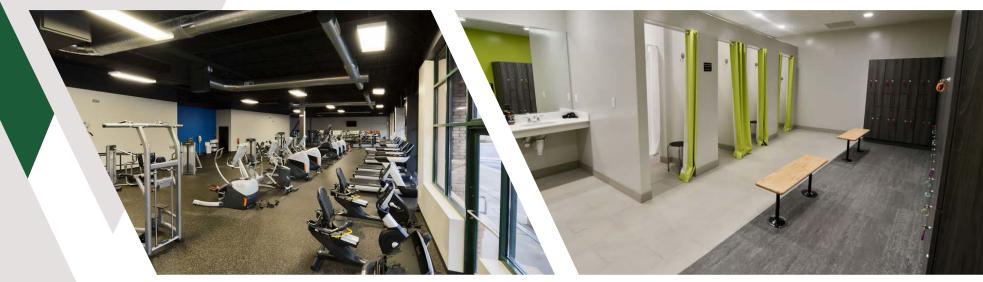

# FITNESS CENTER

Brier Creek Fitness is a 7,600 SF state-of-the-art fitness center exclusive to Brier Creek Corporate Center tenants. Brier Creek Fitness is staffed with a personal trainer and offers cardio and strength training equipment, a variety of group classes as well as locker rooms with showers and towels.