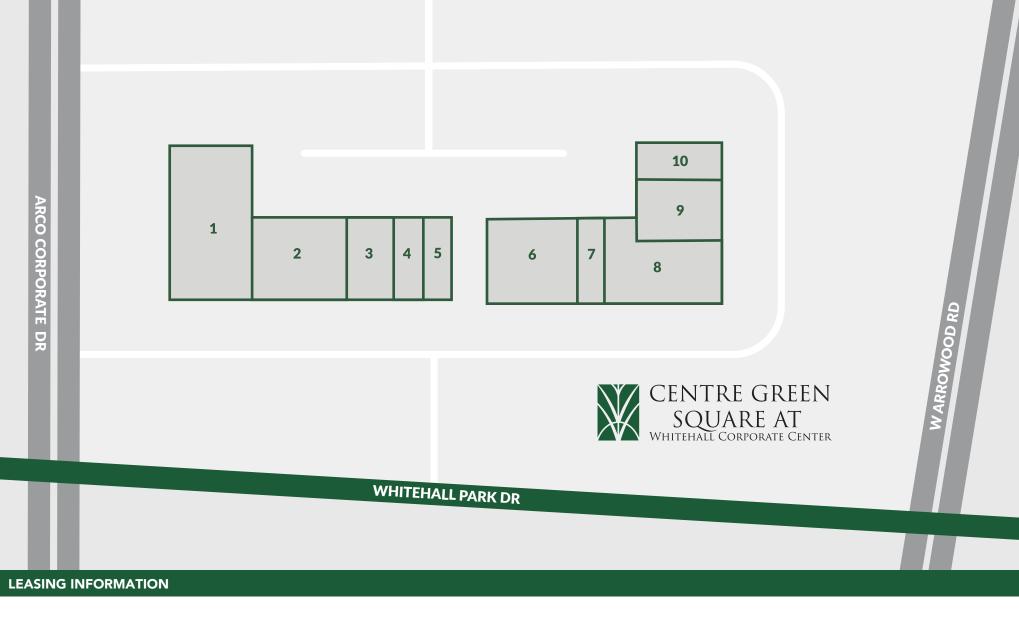

## **RETAIL BROKERAGE**

Patrick Russell | prussell@aacusa.com | 704.295.4006

| LEASING INFORMATION   |               |                          |       |                               |       |                          |        |  |  |
|-----------------------|---------------|--------------------------|-------|-------------------------------|-------|--------------------------|--------|--|--|
| Tenant Lea            | ase Area (SF) |                          |       |                               |       |                          |        |  |  |
| 1. WCC Fitness Center | 6,553         | 4. Rostros Hair          | 800   | 7. The Wow Factor Dog         | 1,200 | 9. Kaito Nail Bar        | 2,593  |  |  |
| 2. Siam Garden        | 3,800         | 5. Waterbean Coffee      | 1,600 | Grooming                      |       | 10. Queen City Tea Bar   | 1,500  |  |  |
| 3. Dentist            | 2,200         | 6. Farm Bureau Insurance | 3,600 | 8. Kim Anh Oriental<br>Market | 3,707 | TOTAL LEASABLE SQUARE FO | OOTAGE |  |  |

27,553