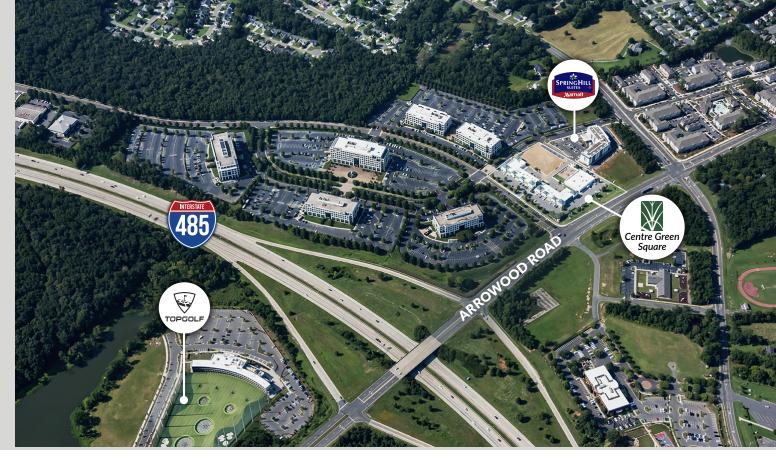

## ABOUT CENTRE GREEN SQUARE

The Shoppes at Centre Green Square are conveniently located next to Whitehall Corporate Center, which features six Class A office buildings with nearly 900,000 SF of leasable space, as well as a SpringHill Suites. Centre Green Square is also in close proximity to Topgolf, I-485, I-77 and Charlotte Douglas International Airport.