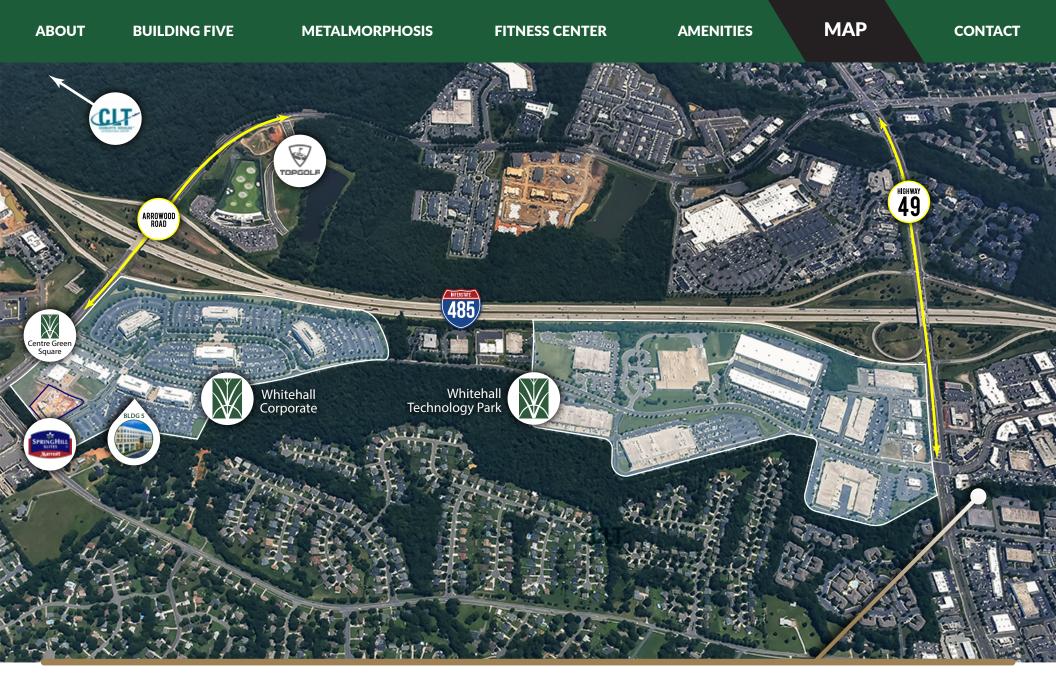

Whitehall Corporate Center 3545 Arco Corporate Drive Charlotte, NC 28273 aacusa.com

Whitehall Corporate Center is located within the larger 700-acre Whitehall master-planned community which includes a technology park, corporate center, retail district, several residential communities and a nature preserve.

Featuring six beautiful Class A suburban office buildings, Whitehall Corporate Center is strategically located on Arrowood Road at I-485. This location offers unparalleled access to all major interstate highways in Charlotte, NC including I-485, I-77 and I-85 and is within a few minute's drive to Charlotte Douglas International Airport. Additionally, Whitehall showcases one of the largest private collections of public art in the Southeast.

## WHITEHALL

The Whitehall area of Charlotte, NC is conveniently located on I-485, minutes away from Charlotte Douglas International Airport and Uptown. This area contains several newly-developed neighborhoods and boasts hundreds of restaurants and retailers including the Charlotte Premium Outlets. Whitehall is also home to Charlotte's first Topgolf facility – the perfect spot for corporate or family outings.

# **CENTRE GREEN SQUARE**

On-site service retail, home to Whitehall Fitness Center, multiple restaurants, dry cleaners and more.