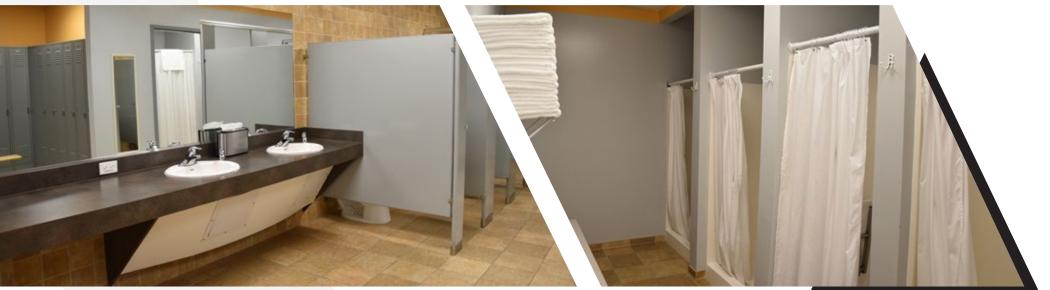

#### **FITNESS CENTER**

Whitehall Fitness Center is a 6,500 SF state-of-the-art facility exclusive to Whitehall Corporate Center tenants. Whitehall Fitness Center is staffed with a personal trainer and offers cardio and strength training equipment, a variety of group classes as well as locker rooms with showers and towels.