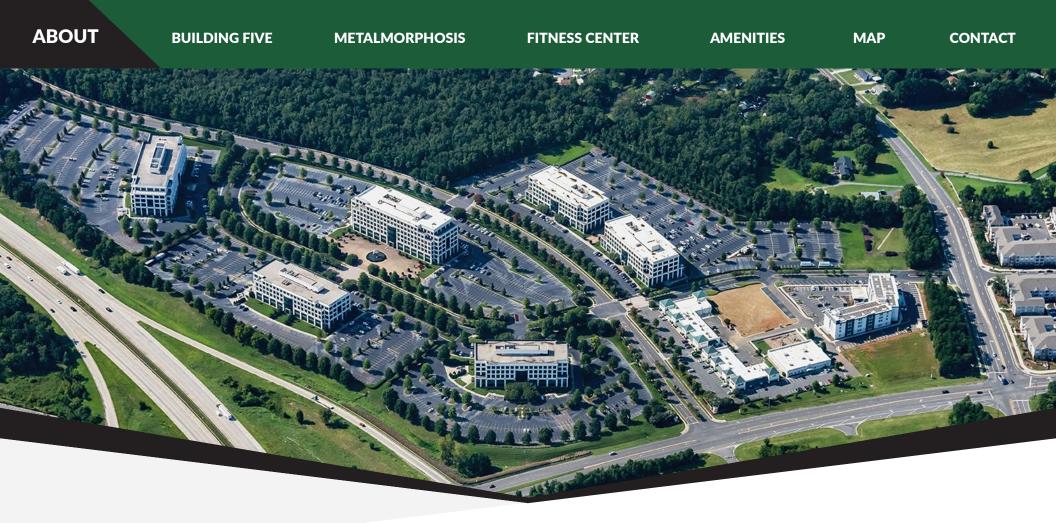

Whitehall Corporate Center 3545 Arco Corporate Drive Charlotte, NC 28273 aacusa.com

Whitehall Corporate Center is located within the larger 700-acre Whitehall master-planned community which includes a technology park, corporate center, retail district, several residential communities and a nature preserve.

Featuring six beautiful Class A suburban office buildings, Whitehall Corporate Center is strategically located on Arrowood Road at I-485. This location offers unparalleled access to all major interstate highways in Charlotte, NC including I-485, I-77 and I-85 and is within a few minute's drive to Charlotte Douglas International Airport. Additionally, Whitehall showcases one of the largest private collections of public art in the Southeast.