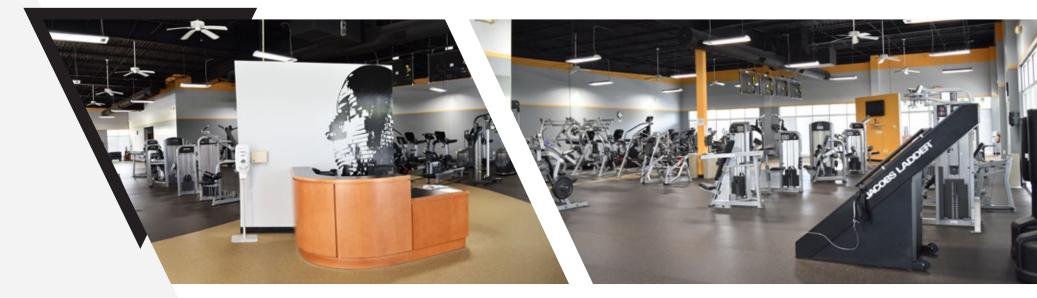

#### **FITNESS CENTER**

Whitehall Fitness Center is a 6,500 SF state-of-the-art facility exclusive to Whitehall Corporate Center tenants. Whitehall Fitness Center is staffed with a personal trainer and offers cardio and strength training equipment, a variety of group classes as well as locker rooms with showers and towels.